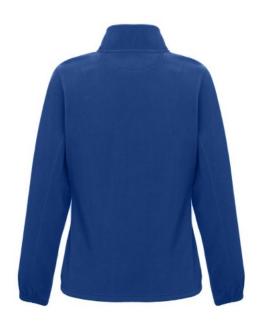

# THC GAMA WOMEN. WOMEN'S POLAR FLEECE JACKET

# **Specification**

100% polyester (300 g/m²) anti-pilling high-density women's fitted fleece jacket. Coloruer zipper and inner lining for greater comfort. Contains zippered side pockets and flap, elastic band on sleeves, elastic drawstring at the bottom and reinforcement ribbon on the inside of the collar. Sizes: S, M, L, XL, XXL