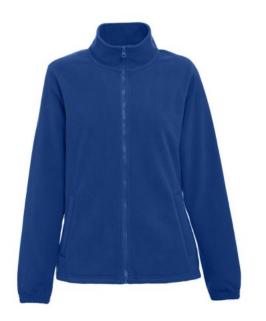

# THC GAMA WOMEN. WOMEN'S POLAR FLEECE JACKET

## **Basic informations**

Size: S

Color: Royal blue

# **Specification**

100% polyester (300 g/m²) anti-pilling high-density women's fitted fleece jacket. Coloruer zipper and inner lining for greater comfort. Contains zippered side pockets and flap, elastic band on sleeves, elastic drawstring at the bottom and reinforcement ribbon on the inside of the collar. Sizes: S, M, L, XL, XXL